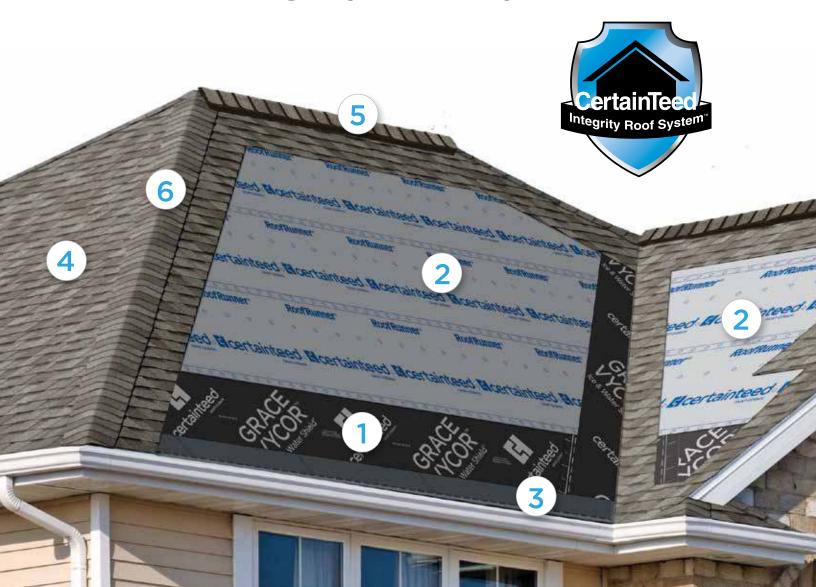

# . Waterproofing Underlayment

The first step in your defense against the elements. Self-adhering underlayment is installed at vulnerable areas of your roof to help prevent leaks from wind-driven rain and ice dams.\*

# 2. Water-Resistant Underlayment

Provides a protective layer over the roof deck and acts as a secondary barrier against leaks.

# 3. Starter Shingles

Starter Shingles are the first course of shingles that are installed and designed to work in tandem with the roof shingles above for optimal shingle sealing and performance.

# 4. Shingles

Choose from a variety of Good-Better-Best styles to complement any roof design and fit your budget.

# **5.** Ventilation

A roof that breathes is shown to perform better and last longer. Ridge Vents, in combination with CertainTeed Intake Vents or Soffit Vents, allow air to flow on the underside of your roof deck, keeping the attic cooler in the summer and drier in the winter.

# 6. Hip & Ridge Caps

Available in numerous profiles, these accessories are used on the roof's hip and ridge lines for a distinctive finishing touch to your new roof.