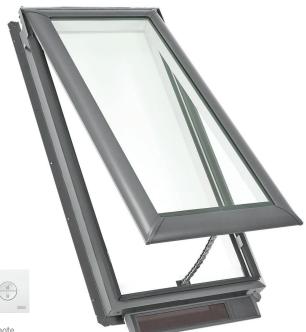

### The VELUX Solar Powered "Fresh Air" Skylight

The most refreshingly innovative product in the VELUX family, the VELUX Solar Powered "Fresh Air" Skylight is designed to open up your space with natural light and infuse it with fresh air.

The skylight is equipped with a solar panel that captures available daylight (even trace amounts) to recharge its fullyconcealed, battery-powered operator and control system. This energy allows the skylight to open and close with a touch of a button, and to automatically close at the first sound of rain.

# The VELUX Manual "Fresh Air" Skylight with Light-Filtering Solar Blind

The VELUX Manual "Fresh Air" Skylight enables any home to embrace the best of what nature has to offer. Opening for maximum fresh air, this venting skylight contributes to proper home balance and comfort level by allowing stale, humid air to be released. The light-filtering solar blind attached to the skylight can be powered with a touch of a button for optimal light control and programmed set to automatically position itself throughout the day depending on the seasons.