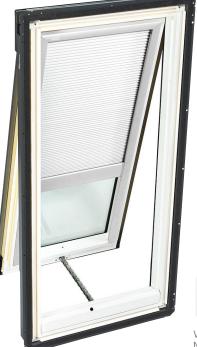

### The VELUX Fixed Skylight with Light-Filtering Solar Blind

The VELUX Fixed Skylight is perfect for visually expanding your home with light and sky views. It provides an economical choice in creating a spacious room filled with natural light. When fitted with a light-filtering solar blind, the fixed skylight provides ample natural light with optimal light control and can be programmed to set different blind positions depending on seasonal changes.

# Perfect Solar-Powered Blind Pairing

Finish the look of your space by pairing blinds to your VELUX Solar Powered "Fresh Air" skylights. VELUX offers a wide selection of factory-installed, solar-powered blinds that range from completely darkening an entire room to softly diffusing incoming light, giving you ultimate light control.

# FREE Installation Factory Blinds

P

T

h

Choose from 10 factoryinstalled skylight blinds

au

VELUX America LLC 450 Old Brickyard Road PO Box 5001 Greenwood, SC 29648-5001 Tel 1-800-888-3589 veluxusa.com whyskylights.com