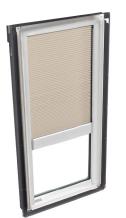

#### **Fixed Skylight Option**

Estimated price/savings

- \$450 Fixed Skylight & Flashing
- + \$1,500 Installation
  - \$1,950 Final Cost

Includes fixed skylight, pre-installed solar blind, and a free VELUX ACTIVE with NETATMO Gateway + App<sup>1</sup>

# The VELUX Manual "Fresh Air" Skylight with Light-Filtering Solar Blind

The VELUX Manual "Fresh Air" Skylight enables any home to embrace the best of what nature has to offer. Opening for maximum fresh air, this venting skylight contributes to proper home balance and comfort level by allowing stale, humid air to be released. The light-filtering solar blind attached to the skylight can be powered with a touch of a button for optimal light control and programmed set to automatically position itself throughout the day depending on the seasons.