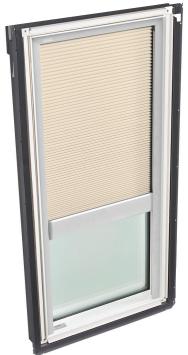

### The VELUX Fixed Skylight with Light-Filtering Solar Blind

The VELUX Fixed Skylight is perfect for visually expanding your home with light and sky views. It provides an economical choice in creating a spacious room filled with natural light. When fitted with a light-filtering solar blind, the fixed skylight provides ample natural light with optimal light control and can be programmed to set different blind positions depending on seasonal changes.

# Perfect Solar-Powered Blind Pairing

Finish the look of your space by pairing blinds to your VELUX Solar Powered "Fresh Air" skylights. VELUX offers a wide selection of factory-installed, solar-powered blinds that range from completely darkening an entire room to softly diffusing incoming light, giving you ultimate light control.