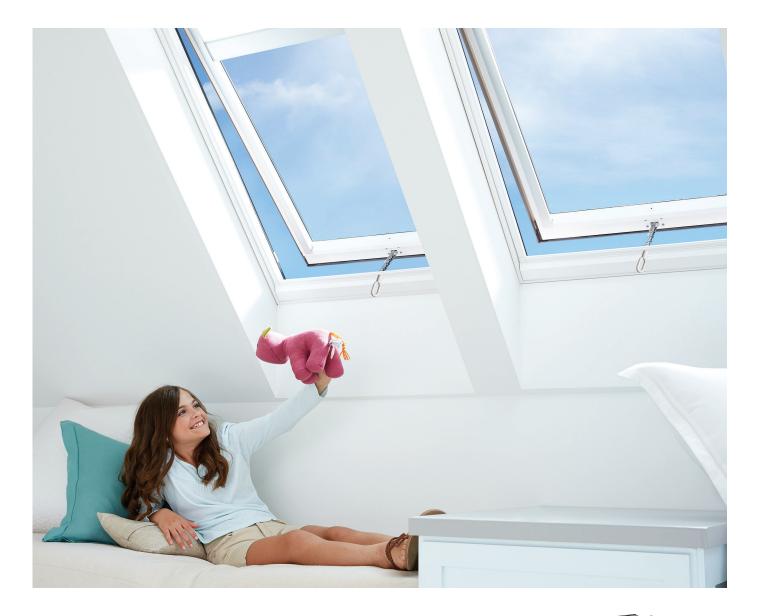

#### **Fresh Air**

Open your home to crisper, cleaner air and brighter days with VELUX's "Fresh Air" Skylights. Designed to release stale, trapped air from your home while bathing it in rich natural light, our venting skylights reduce your dependency on central air and electricity to freshen and brighten your home.

#### Privacy

Your skylight looks up, protecting your home's privacy down below.

#### Lower Electric Bill

Turn off more lights in your home by soaking up free light from above.