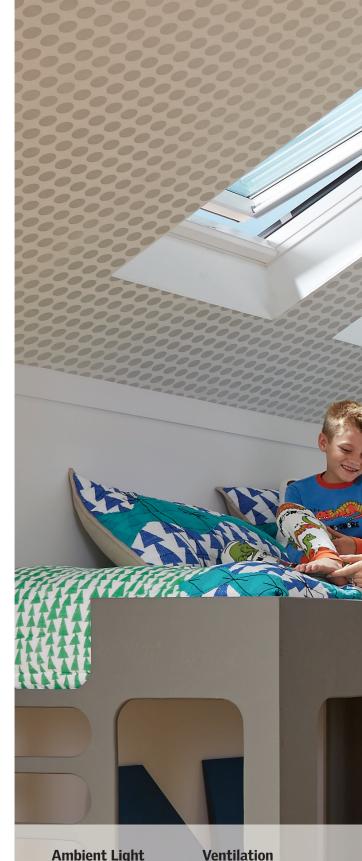

### Daylight

Daylight is powerful. It redesigns the look and feel of our home every hour of every day. Additionally, it balances our Circadian rhythm and improves our overall well-being. When you bring more daylight into your home through skylights, you can decrease your dependency on electricity and give functionality back to your space. We often ask, "Why skylights?" But with the endless reasons to install a skylight, the question becomes more, "Why not skylights?"

**Ambient Light** 

Light reflects off walls and floors to give your space a soft, glowing look and feel.

Opening your skylight helps purify your entire home with fresh air.

Automatically optimize energy performance based on outside conditions.