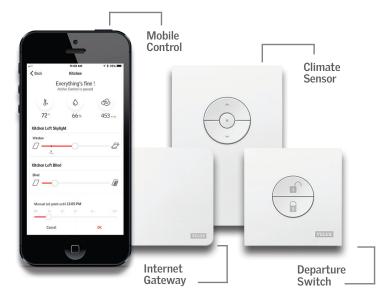

#### **VELUX ACTIVE with NETATMO**

Our most innovative skylight gets even better when paired with VELUX ACTIVE, your home's climate control and monitoring system. VELUX ACTIVE's sensor-based controls automatically adjust your skylights and blinds to create the ideal temperature and air quality for your home.

Download your VELUX ACTIVE app now for a smarter, healthier home.

VELUX ACTIVE Smart sensor-based operation of your VELUX skylights, and blinds.

with **NETATMO** 