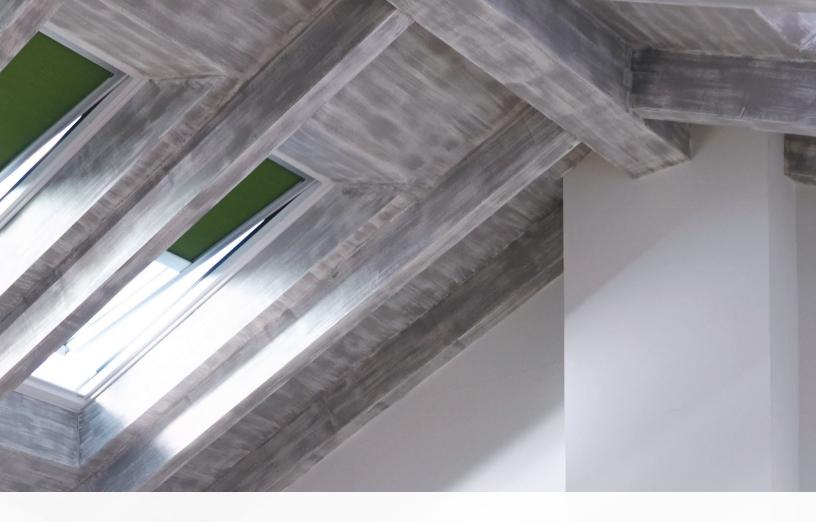

# **3** Layers of Protection

The No Leak Skylight

#### **Layers of Water Protection**

At VELUX, we've developed three layers of water protection to safeguard your house against damaging leaks. Our No Leak Skylight carries a 10-year installation warranty plus 20 years on glass, 10 years on product, and 5 years on blinds and controls.

#### **Pre-attached Seal** Pre-attached deck seal provides a tight seal for leak-proof installation.

Adhesive Underlayment Adhesive underlayment for secondary water protection against the harshest weather conditions.

#### **Engineered Flashing** Engineered flashing for easy installation and primary water protection.