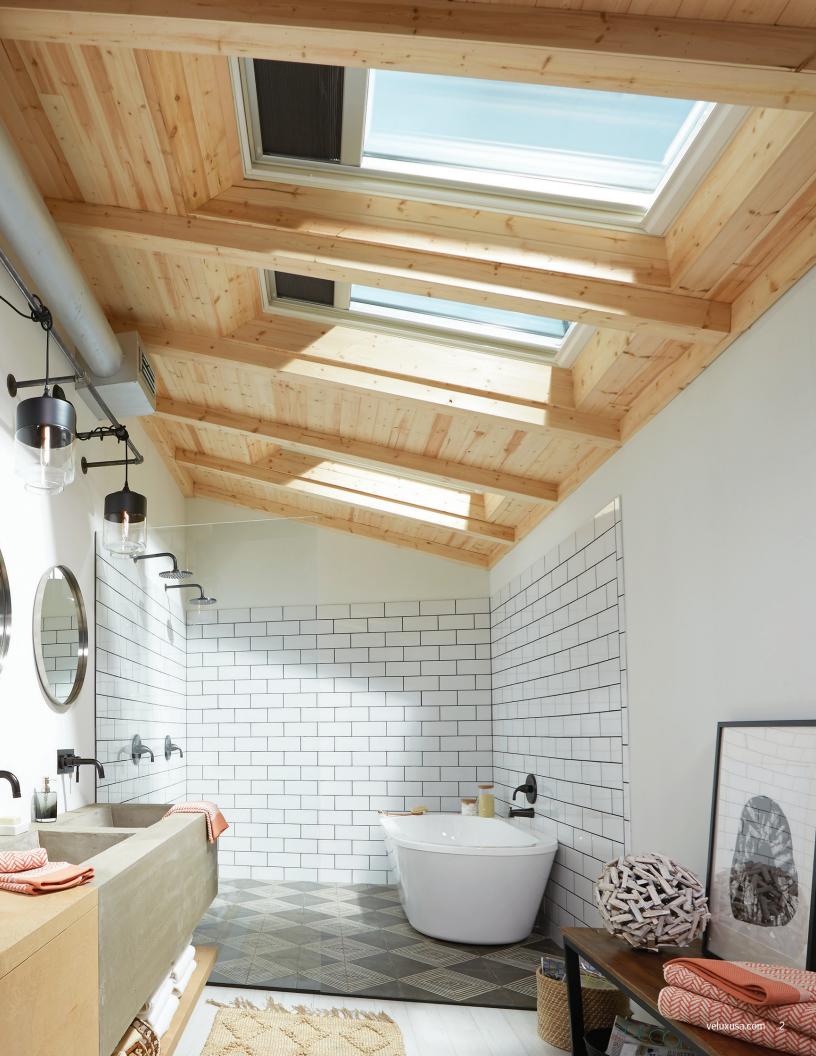

## **Fixed Skylight** FS Model

VELUX fixed skylights are perfect for visually expanding and transforming areas, such as hallways, stairwells, and other closed-in, dark spaces with bright light and sky views. As an economical choice, fixed skylights create a spacious home full of natural light.

- Provides twice as much light as vertical windows.
- The lower profile of the fixed skylight gives your roof a clean, streamlined appearance.

Model FS sizes D26 and D06 fit perfectly between roof trusses.