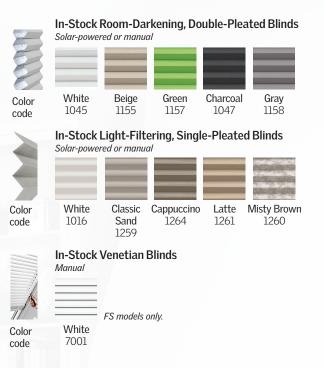

## **Complete Light Control**

#### **Pre-Installed Blinds**

Finish the look of your space by pairing blinds to your VELUX Deck-Mounted Skylights. VELUX offers a wide selection of pre-installed blinds that range from completely darkening an entire room to softly diffusing incoming light, giving you ultimate light control.