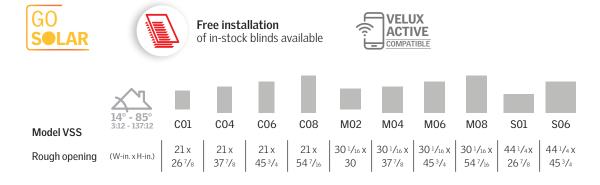

#### Solar Powered "Fresh Air" Skylight VSS Model

When you pair natural light with fresh air, you open your home to a world of crisper, cleaner air and brighter days. The VELUX Solar Powered "Fresh Air" Skylight uses the power of the sun to refresh your home with the touch of a button.

- As part of the Go Solar family, this skylight is eligible for a federal solar tax credit.\*
- The skylight features a solar panel that captures available daylight to recharge a battery-powered operator and control system.
- Fitted with a rain sensor, your skylight will automatically close at the first signs of rain.
- Compatible with VELUX ACTIVE with NETATMO: your home's climate control and monitoring system. *See page 11*
- Clean, Quiet & Safe glass is standard on all VSS models. See page 13

Remote included