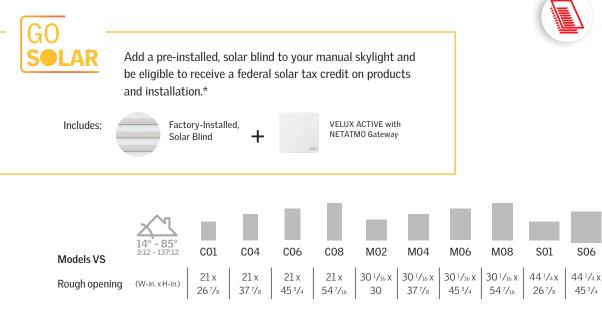

- As part of the Go Solar family, this skylight is eligible for a federal solar tax credit.\*
- The skylight features a solar panel that captures available daylight to recharge a battery-powered operator and control system.
- Fitted with a rain sensor, your skylight will automatically close at the first signs of rain.
- Compatible with VELUX ACTIVE with NETATMO: your home's climate control and monitoring system. *See page 11*
- Clean, Quiet & Safe glass is standard on all VSS models. See page 13

- Factory pre-finished white frames and sashes provide a high quality finish, eliminating the need to paint.
- Smooth-turning handles and rods to easily open skylights.

S06

Free installation of in-stock blinds available