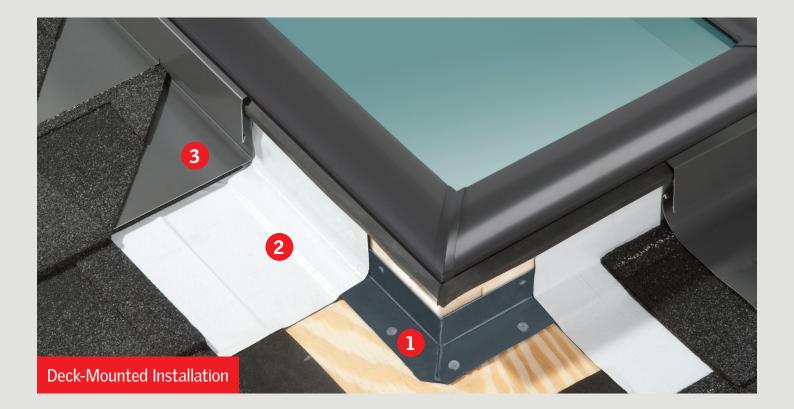

# **3** Layers of Protection

The No Leak Skylight

#### **Layers of Water Protection**

At VELUX, we've developed three layers of water protection to safeguard your house against damaging leaks. Our No Leak Skylight carries a 10-year installation warranty plus 20 years on glass, 10 years on product, and 5 years on blinds and controls.

#### **Pre-attached Seal** Pre-attached deck seal provides a tight seal for leak-proof installation.

Adhesive Underlayment Adhesive underlayment for secondary water protection against the harshest weather conditions.

#### **Engineered Flashing** Engineered flashing for easy installation and primary water protection.