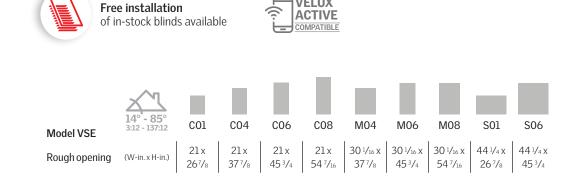

### **Electric "Fresh Air" Skylight** VSE Model

As the ideal daylighting solution for your home, the VELUX Electric "Fresh Air" Skylights bring in abundant natural light and with the touch of a button, open to let fresh air in too. Your home can be brighter and feel more fresh with the combined power of light and air from your skylight.

- A pre-installed concealed motor and control system lets you easily open and close with remote.
- Fitted with a rain sensor, your skylight will automatically close at the first signs of rain.
- Compatible with VELUX ACTIVE with NETATMO: your home's climate control and monitoring system. *See page 11*
- Clean, Quiet & Safe glass is standard on all VSE models. See page 13

Remote included