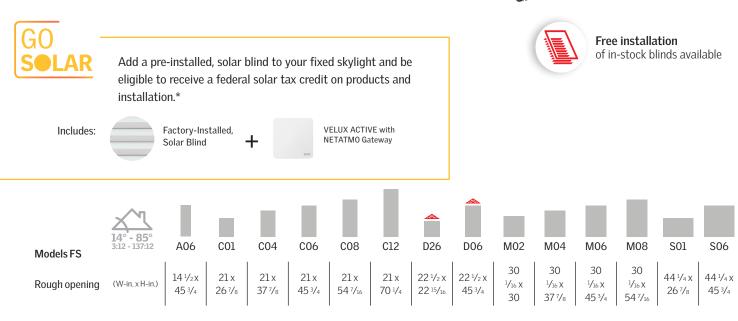

## **Fixed Skylight** FS Model

VELUX fixed skylights are perfect for visually expanding and transforming areas, such as hallways, stairwells, and other closed-in, dark spaces with bright light and sky views. As an economical choice, fixed skylights create a spacious home full of natural light.

- Provides twice as much light as vertical windows.
- The lower profile of the fixed skylight gives your roof a clean, streamlined appearance.

Model FS sizes D26 and D06 fit perfectly between roof trusses.