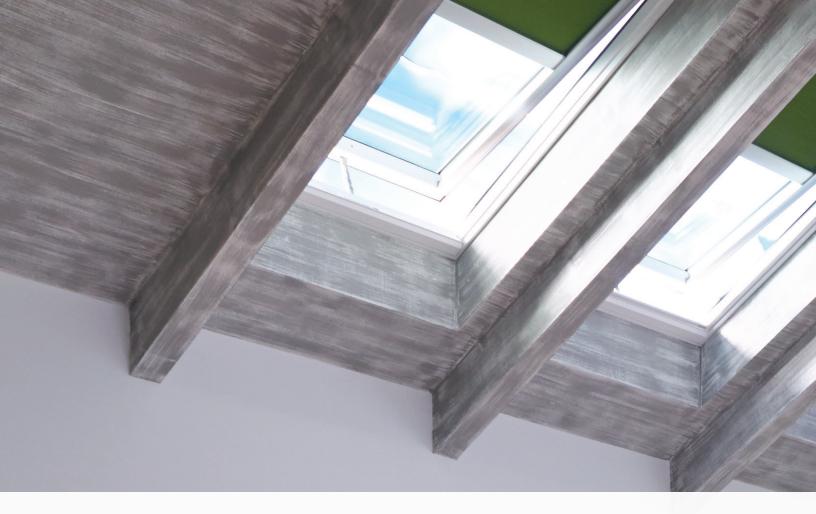

# **3** Layers of Protection

The No Leak Skylight

#### **Layers of Water Protection**

At VELUX, we've developed three layers of water protection to safeguard your house against damaging leaks. Our No Leak Skylight carries a 10-year installation warranty plus 20 years on glass, 10 years on product, and 5 years on blinds and controls.

#### **Pre-attached Seal** Pre-attached deck seal provides a tight seal for leak-proof installation.

Adhesive Underlayment Adhesive underlayment for secondary water protection against the harshest weather conditions.

#### **Engineered Flashing** Engineered flashing for easy installation and primary water protection.