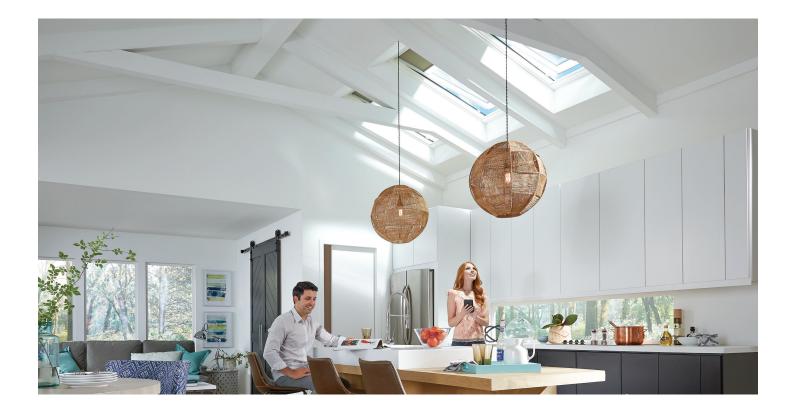

## **Fixed Skylight** FS Model

VELUX fixed skylights are perfect for visually expanding and transforming areas, such as hallways, stairwells, and other closed-in, dark spaces with bright light and sky views. As an economical choice, fixed skylights create a spacious home full of natural light.

- Provides twice as much light as vertical windows.
- The lower profile of the fixed skylight gives your roof a clean, streamlined appearance.

Model FS sizes D26 and D06 fit perfectly between roof trusses.