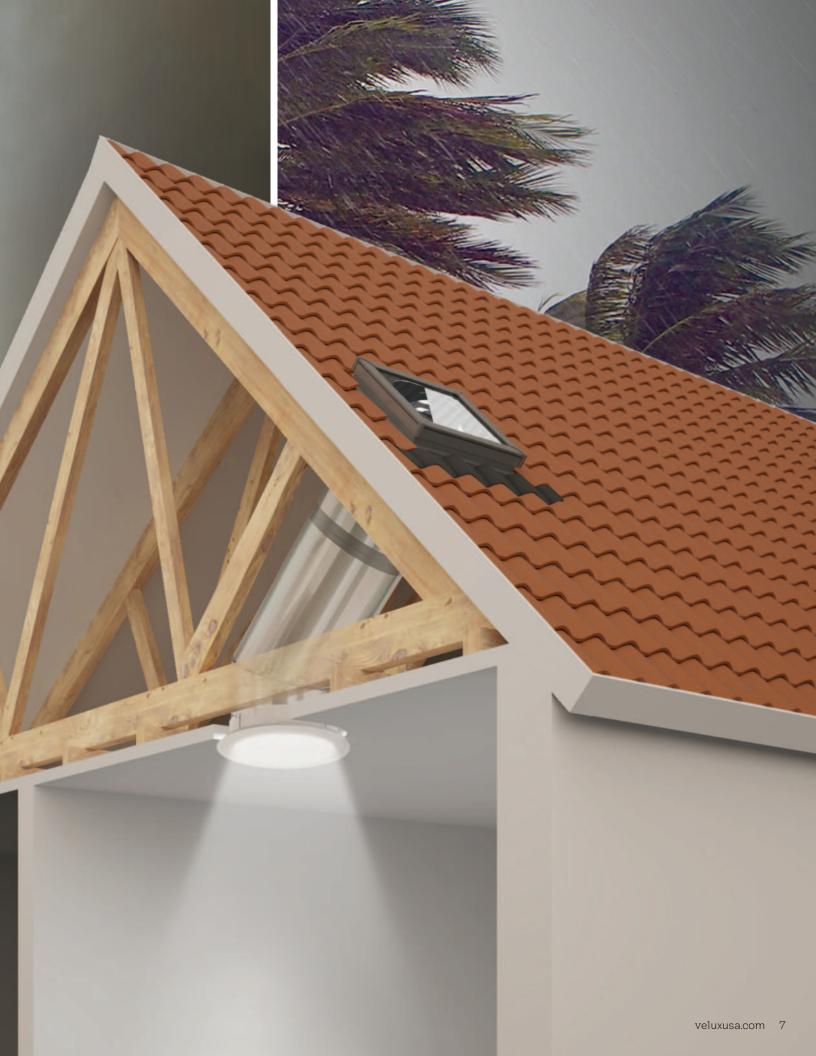

# Sun Tunnel® is built to withstand extreme conditions.

## Hurricane resistant glass

The VELUX Sun Tunnel® skylight with Laminated Hurricane Resistant Glass is designed and built to hold strong against high winds and airborne debris. It has Florida Product Approval #6393.1 and HVHZ certification for a secure, efficient way to brighten any room with natural light.

Glass options are available for shingle or tile roofs in pan-flashed model TZRQ and curb-mount models TZR/TZRL. See page 10