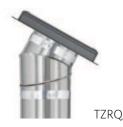

Glass options are available for shingle or tile roofs in pan-flashed model TZRQ and curb-mount models TZR/TZRL. See page 10

#### Low-Profile Flat Glass

Available in 14"

- Low-profile glass design for a sleek appearance
- · Perfect where local ordinances prohibit acrylic domes on roofs

Pan-Flashed Glass

Available in 14"

- · For shingle roofs
- Designed with fireproof, tempered diamond wire glass
- · Also available with hurricane resistant glass