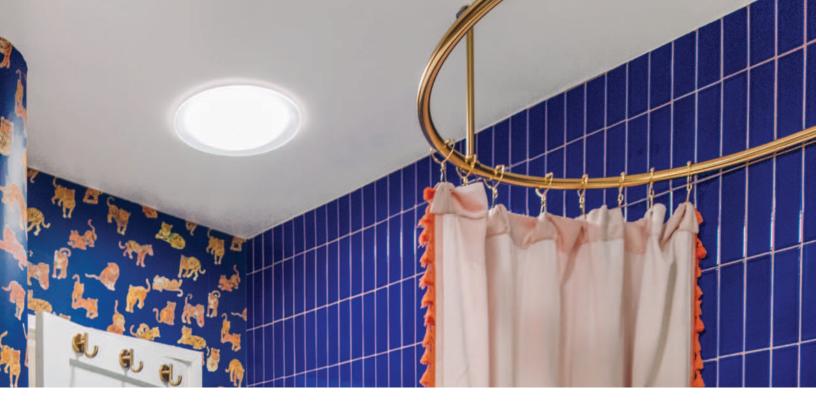

# VELUX Sun Tunnel® Skylights

Bring daylight to every room in your home

# Bright, natural light.

# Why Sun Tunnel® skylights?

Brighten your home while continuously redesigning the look and feel of it every minute of the day with natural light. Sunlight is a powerful tool that revitalizes living spaces, boosts our mood, and improves our health and well-being. With all the benefits and reasons to live in daylight, why not add more natural light to your home with Sun Tunnel skylights?

## Why VELUX?

Every room deserves natural light—even those in the center of your home. VELUX Sun Tunnel skylights' highly reflective tubes deliver uninhibited daylight from your roof to the spaces below. Their innovative design allows them to fit between ceiling supports and be installed in an afternoon at a fraction of the cost of traditional skylights.