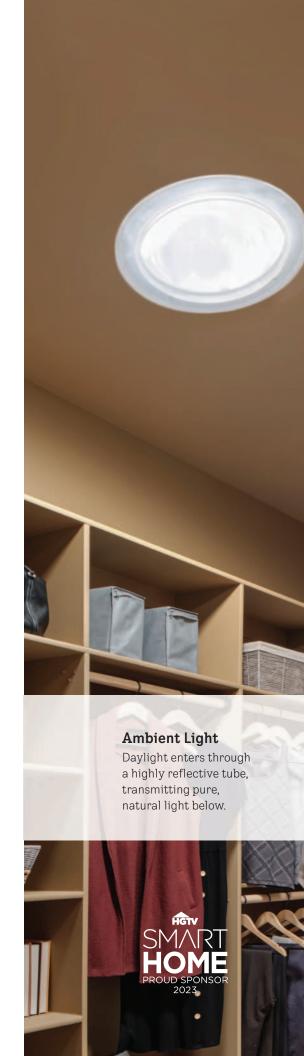

# Meet your Sun Tunnel®

### Transform your home in an afternoon

Bring daylight to every corner of your home while increasing your energy efficiency with the VELUX Sun Tunnel skylight.

- 1 Clear UV Resistant Dome Captures the most light possible with a clear dome.
- 2 Pitch Adaptor
  Pivots the tube towards
  the sun and allows for easier
  installation.
- 3 Metal Flashing
  Provides maximum light
  capturing while guaranteeing
  no water penetration.
- 4 Reflective Tube
  Highly reflective inner surface offers 99% light transfer.
- 5 Adjustable Elbow (Rigid Tubes) Guides rigid Sun Tunnel around obstructions to bring daylight to the perfect spot.
- 6 Ceiling Ring
  Diffuses light into the space
  using an energy-efficient
  frosted dual diffuser system.
  Diffuser options can be
  customized to meet décor
  and style.