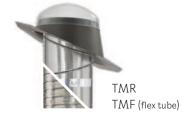

### Pitched Metal

Available in 10", 14" (select models)

- · Consistent light distribution throughout the day
- Provides straighter tube run through most roof pitches

Curb Metal

Available in 14"

- · One-piece metal, curb-mounted flashing
- · Ideal for low roof slopes and tile roofs