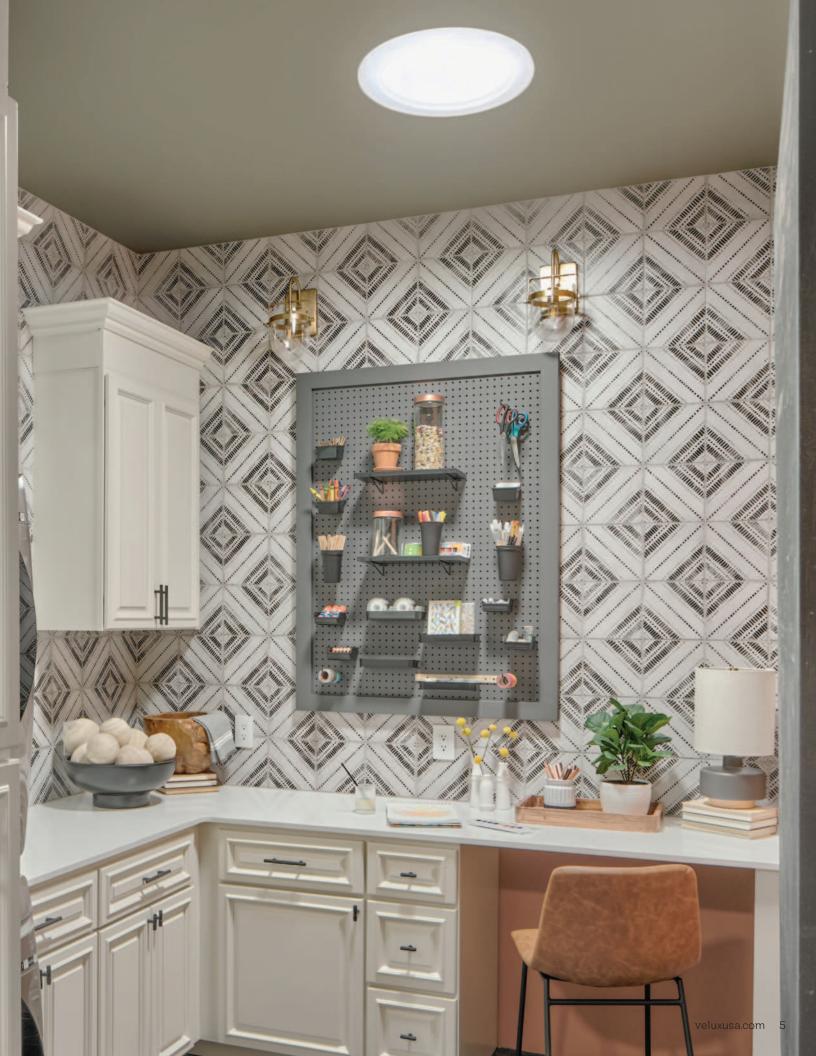

# Meet your Sun Tunnel®

### Transform your home in an afternoon

Bring daylight to every corner of your home while increasing your energy efficiency with the VELUX Sun Tunnel skylight.

- 1 Clear UV Resistant Dome Captures the most light possible with a clear dome.
- 2 Pitch Adaptor
  Pivots the tube towards
  the sun and allows for easier
  installation.
- 3 Metal Flashing
  Provides maximum light
  capturing while guaranteeing
  no water penetration.
- 4 Reflective Tube
  Highly reflective inner surface offers 99% light transfer.
- 5 Adjustable Elbow (Rigid Tubes) Guides rigid Sun Tunnel around obstructions to bring daylight to the perfect spot.
- 6 Ceiling Ring
  Diffuses light into the space
  using an energy-efficient
  frosted dual diffuser system.
  Diffuser options can be
  customized to meet décor
  and style.