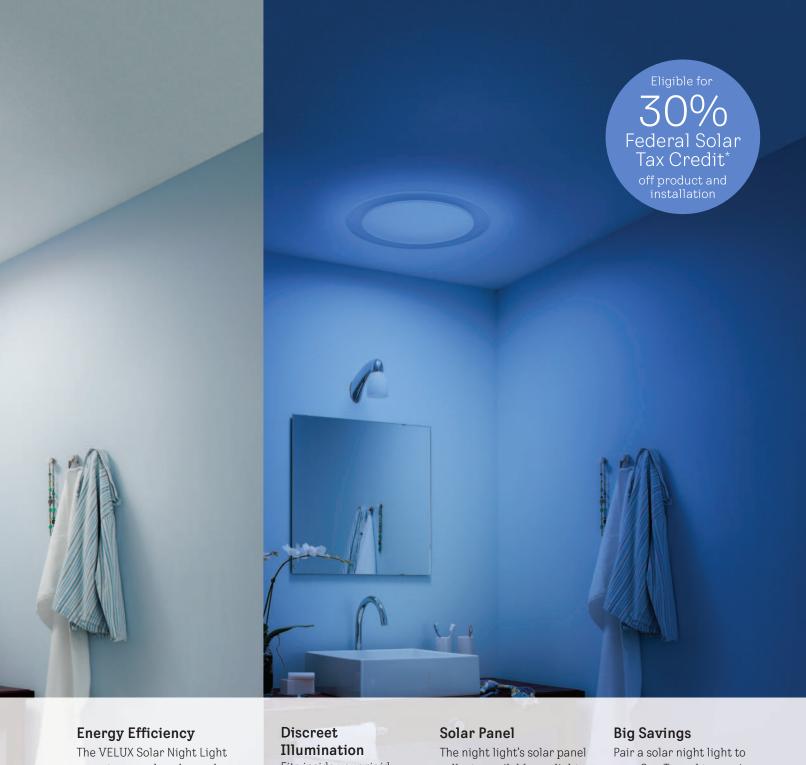

### Federal solar tax credit

Adding a VELUX solar night light to your VELUX Sun Tunnel makes it eligible for a 30% Federal Tax Credit on product and installation. Visit veluxusa.com/go-solar to learn more.

The VELUX Solar Night Light operates on solar-charged batteries and LED bulbs to provide light without electricity.

Fits inside your rigid Sun Tunnel for a discreet appearance. The night light's solar panel collects available sunlight, even on cloudy days, to power its rechargeable batteries.\*\*

Pair a solar night light to your Sun Tunnel to receive a federal solar tax credit on entire product and installation.

- \* Must be purchased with Sun Tunnel skylight to receive federal tax credit. Federal tax credit based off total product and installation cost. For the most up-to-date Federal Tax Solar Credit information, visit veluxusa.com/go-solar.
- \*The Solar Night Light's panel performance depends upon the following: duration and amount of available daylight; sun tunnel type, size, length, and placement; and the night light's position in the Sun Tunnel.