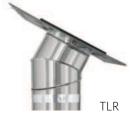

### Pitched Metal

Available in 10", 14" (select models)

- · Consistent light distribution throughout the day
- Provides straighter tube run through most roof pitches

Curb Metal

Available in 14"

- · One-piece metal, curb-mounted flashing
- · Ideal for low roof slopes and tile roofs