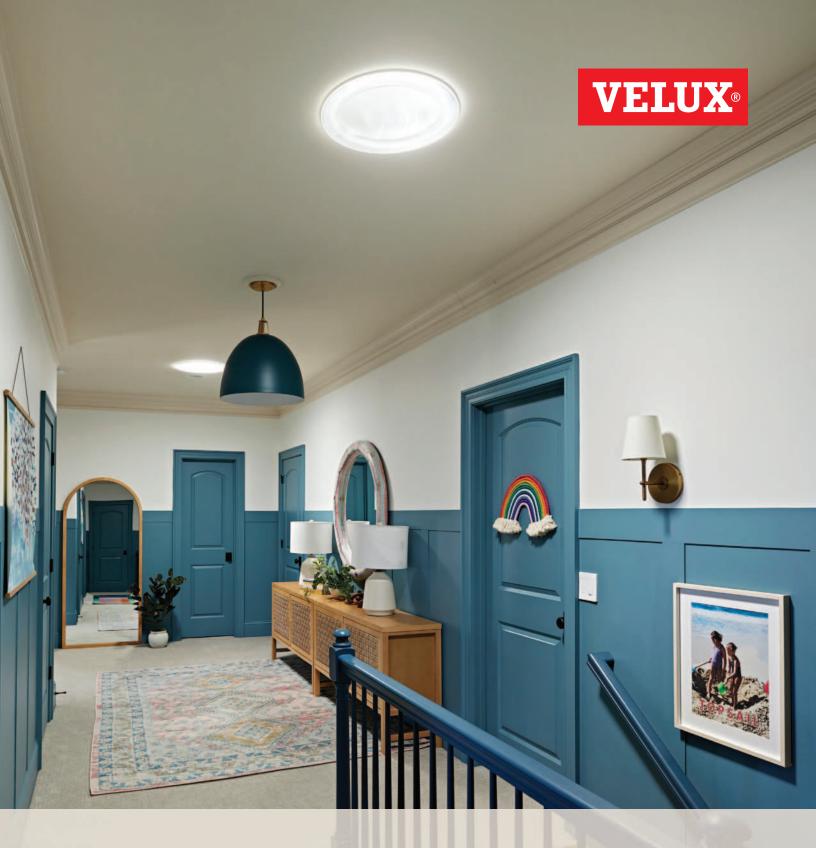

# VELUX Sun Tunnel® Skylights

Bring daylight to every room in your home

# Bright, natural light.

# Why Sun Tunnel® skylights?

Brighten your home while continuously redesigning the look and feel of it every minute of the day with natural light. Sunlight is a powerful tool that revitalizes living spaces, boosts our mood, and improves our health and well-being. With all the benefits and reasons to live in daylight, why not add more natural light to your home with Sun Tunnel skylights?

## Why VELUX?

Every room deserves natural light—even those in the center of your home. VELUX Sun Tunnel skylights' highly reflective tubes deliver uninhibited daylight from your roof to the spaces below. Their innovative design allows them to fit between ceiling supports and be installed in an afternoon at a fraction of the cost of traditional skylights.