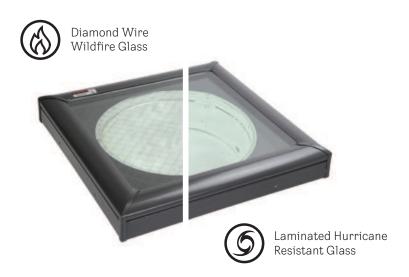

### Wildfire glass

The VELUX Sun Tunnel® skylight with Wildfire Glass is a one-of-a-kind skylight that meets California's strict building codes and national Wildland-Urban Interface areas. With its unique diamond wire flat glass application, this Sun Tunnel passes Class A Burn Brand testing and brings natural light to any room in your home.

## Hurricane resistant glass

The VELUX Sun Tunnel® skylight with Laminated Hurricane Resistant Glass is designed and built to hold strong against high winds and airborne debris. It has Florida Product Approval #6393.1 and HVHZ certification for a secure, efficient way to brighten any room with natural light.

Glass options are available for shingle or tile roofs in pan-flashed model TZRQ and curb-mount models TZR/TZRL. See page 10