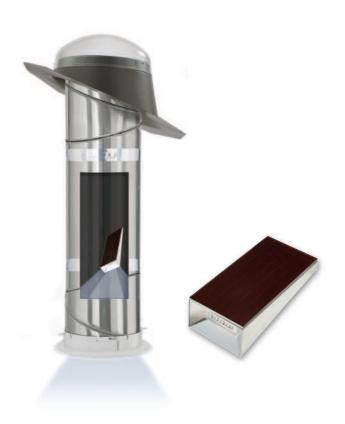

### Transform your home in an afternoon

Bring daylight to every corner of your home while increasing your energy efficiency with the VELUX Sun Tunnel skylight.

- 1 Clear UV Resistant Dome Captures the most light possible with a clear dome.
- 2 Pitch Adaptor
  Pivots the tube towards
  the sun and allows for easier
  installation.
- 3 Metal Flashing
  Provides maximum light
  capturing while guaranteeing
  no water penetration.
- 4 Reflective Tube
  Highly reflective inner surface offers 99% light transfer.
- 5 Adjustable Elbow (Rigid Tubes) Guides rigid Sun Tunnel around obstructions to bring daylight to the perfect spot.
- 6 Ceiling Ring
  Diffuses light into the space
  using an energy-efficient
  frosted dual diffuser system.
  Diffuser options can be
  customized to meet décor
  and style.