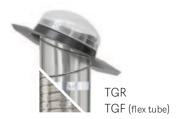

#### Low-Profile Metal

Available in 10", 14", 22" (select models)

- · Best for south, west, and east-facing
- · Parallel design to blend with roofline

### Pitched Metal

Available in 10", 14" (select models)

- · Consistent light distribution throughout the day
- Provides straighter tube run through most roof pitches

Curb Metal

Available in 14"

- · One-piece metal, curb-mounted flashing
- · Ideal for low roof slopes and tile roofs