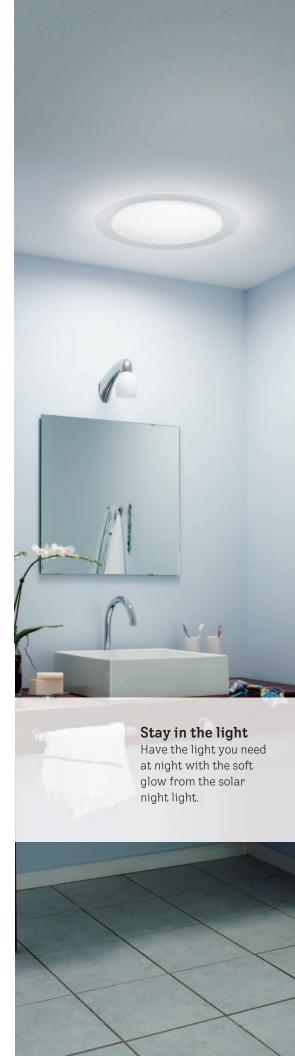

# Free light. Day or night.

## VELUX Sun Tunnel® solar night light

When the sun goes down, let a moon-like glow light your way. Designed to fit inside your VELUX Sun Tunnel skylight, the VELUX solar night light provides your space with a soft, soothing light from above when natural light isn't available.