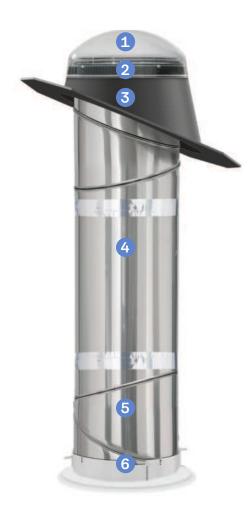

# Meet your Sun Tunnel®

### Transform your home in an afternoon

Bring daylight to every corner of your home while increasing your energy efficiency with the VELUX Sun Tunnel skylight.

- 1 Clear UV Resistant Dome Captures the most light possible with a clear dome.
- 2 Pitch Adaptor
  Pivots the tube towards
  the sun and allows for easier
  installation.
- 3 Metal Flashing
  Provides maximum light
  capturing while guaranteeing
  no water penetration.
- 4 Reflective Tube
  Highly reflective inner surface offers 99% light transfer.
- 5 Adjustable Elbow (Rigid Tubes) Guides rigid Sun Tunnel around obstructions to bring daylight to the perfect spot.
- 6 Ceiling Ring
  Diffuses light into the space
  using an energy-efficient
  frosted dual diffuser system.
  Diffuser options can be
  customized to meet décor
  and style.