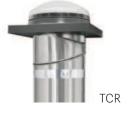

Glass options are available for shingle or tile roofs in pan-flashed model TZRQ and curb-mount models TZR/TZRL. See page 10

Curb-Mount Glass

Available in 14"

- · For tile or shingle roofs
- · Designed with fireproof, tempered diamond wire glass
- Also available with hurricane resistant glass