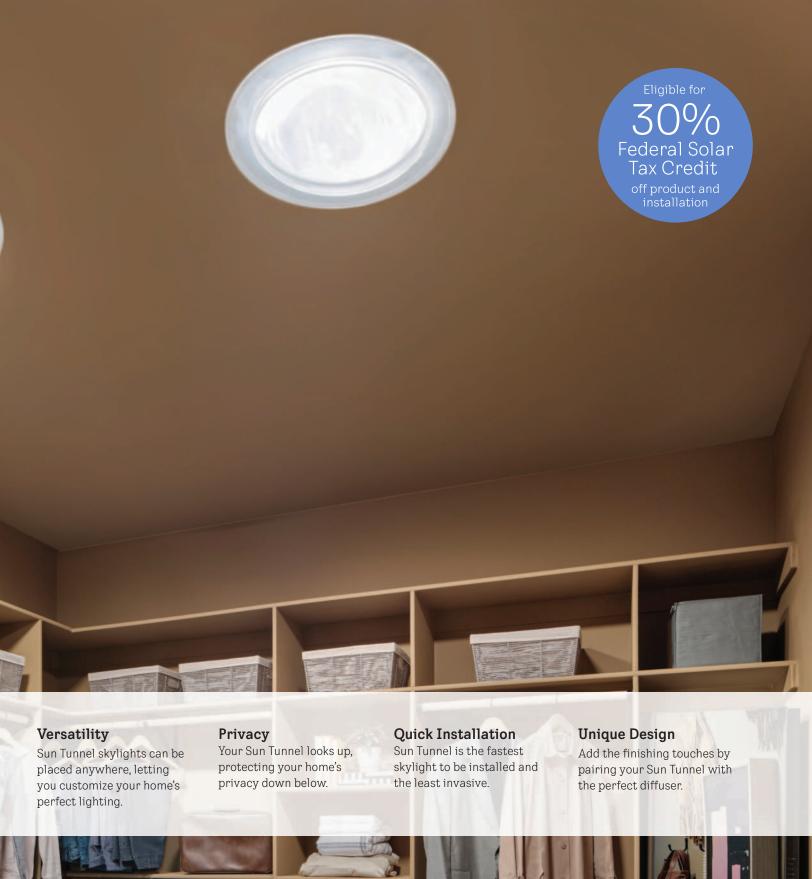

# Go Solar. Save Big!

VELUX Sun Tunnel skylights with solar powered night lights are eligible for a federal solar tax credit.

See page 8 or visit veluxusa.com/go-solar.

### Federal solar tax credit

Adding a VELUX solar night light to your VELUX Sun Tunnel makes it eligible for a 30% Federal Tax Credit on product and installation. Visit veluxusa.com/go-solar to learn more.

Pair a solar night light to your Sun Tunnel to receive a federal solar tax credit on entire product and installation.

- \* Must be purchased with Sun Tunnel skylight to receive federal tax credit. Federal tax credit based off total product and installation cost. For the most up-to-date Federal Tax Solar Credit information, visit veluxusa.com/go-solar.
- \*The Solar Night Light's panel performance depends upon the following: duration and amount of available daylight; sun tunnel type, size, length, and placement; and the night light's position in the Sun Tunnel.