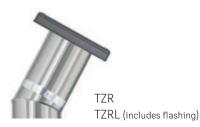

Glass options are available for shingle or tile roofs in pan-flashed model TZRQ and curb-mount models TZR/TZRL. See page 10

Curb-Mount Glass

Available in 14"

- · For tile or shingle roofs
- · Designed with fireproof, tempered diamond wire glass
- Also available with hurricane resistant glass